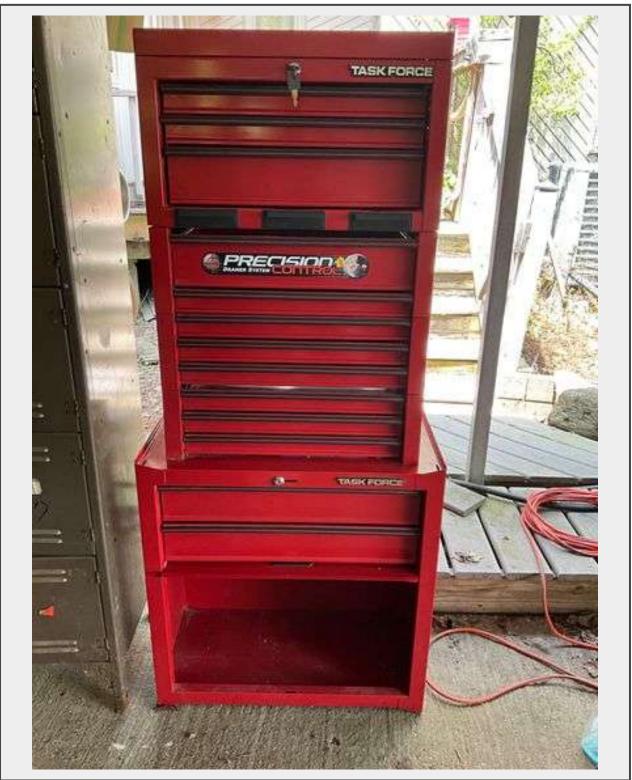

**Sale Name:** Rivershore Drive Part 1 Online Auction (Pick up Thursday June 19th 2025) **LOT 116 - Red Task Force Tool Chest With Multiple Drawers and Storage, Approximately 27 x 14 x 60.5 Inches** 

**Delivery Method** LOCAL PICK UP ONLY

## **Description**

Red Task Force tool chest featuring multiple drawers and a lower storage compartment. Approximately 27 inches wide by 14 inches deep by 60 1/2 inches tall.

Includes top and bottom sections, varying drawer sizes, and handles on the sides for mobility. Ideal for tool organization and storage. Location: House Garage