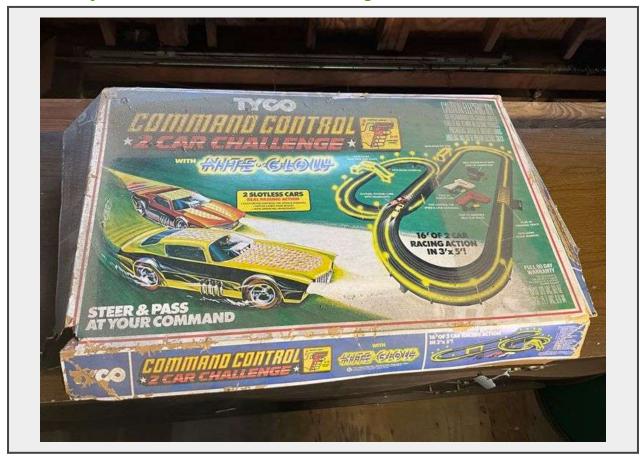

## LOT 280 - Tyco Command Control 2-Car Challenge Slot Car Set with Accessories

## **Description**

Tyco Command Control 2-Car Challenge slot car set, including track pieces, two slot cars, controllers, and additional components. Original packaging shows visible wear and tear. Internal components appear complete and include various track curves, straight sections, and decorative elements. Compatibility with 1/64 scale cars is noted on packaging. Sold as is; conditions of electronic components untested. Location: Location: 2nd Floor Garage