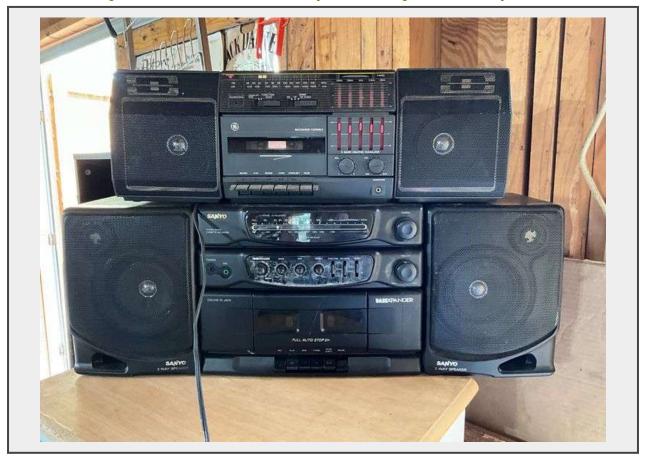

## LOT 320 - Sanyo and GE Dual Cassette Tape Stereo System with Speakers

## **Description**

Stereo system including components by Sanyo and GE, featuring dual cassette functionality, AM/FM radio, a 5-band graphic equalizer, and external speakers. The Sanyo model includes BassXPander technology with controls for bass and treble adjustments. Recharge capability is noted on the GE component. Display and controls show wear consistent with use. Sanyo has one speaker not working. Location: Garage