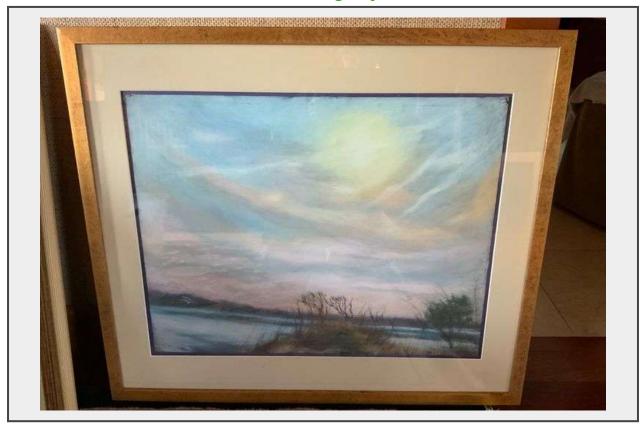

## LOT 209 - Framed Pastel Artwork 'The Refuge' by Suzanne Stevens

## **Description**

Framed pastel artwork titled 'The Refuge' by Suzanne Stevens. Depicts a tranquil landscape with trees near water under a soft sky. Custom matted with a cream-colored matte and a thin purple border. The frame is gold-toned with a textured finish. The artwork and frame both appear to be in good condition, with visible light wear on the frame and matte edges. The back of the frame has a secure wire hanging system. Frame measures 33" x 28". Location 3rd Floor A