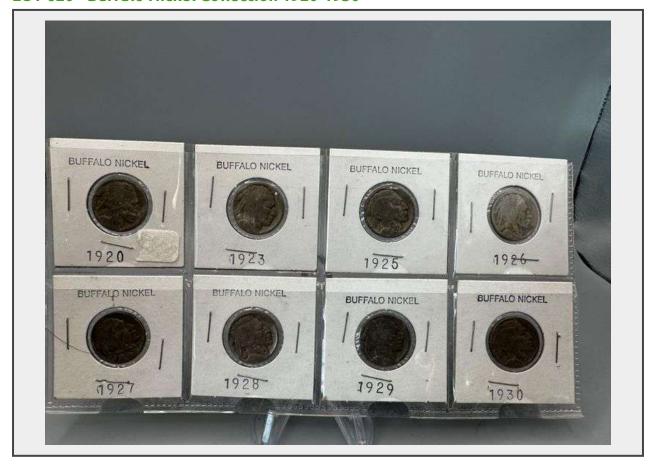

## LOT 620 - Buffalo Nickel Collection 1920-1930

## **Description**

A collection of 8 Buffalo Nickels from the years 1920, 1923, 1925, 1926, 1927, 1928, 1929, and 1930. All coins are individually secured in white 2x2 cardboard holders with plastic windows for visibility and preservation. Condition varies by coin, and some wear is visible commensurate with age. Coins display the Buffalo design on the reverse and the Native American profile on the obverse, customary for this series minted from 1913 to 1938.