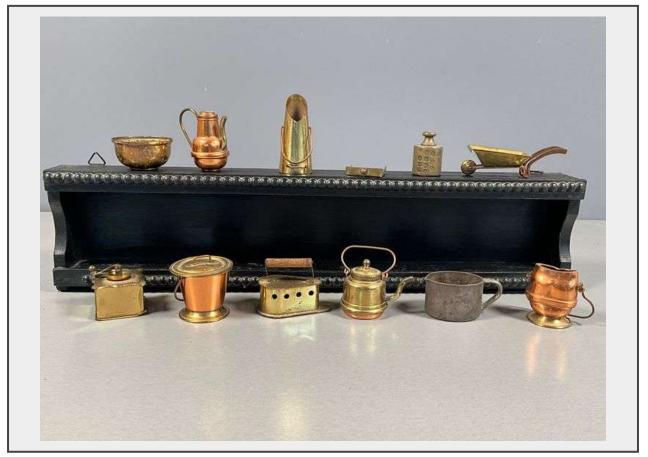

Sale Name: January Coins, Collectibles and More (No Reserve)

LOT 352 - Collection of Miniature Brass and Copper Kitchenware with Black Display Shelf

## Description

A collection of miniature brass and copper kitchenware, including a teapot, pitcher, bowl, iron, and various other pieces. The set includes items designed with intricate detailing, showcasing different traditional kitchen utilities. The pieces are displayed on a black wooden shelf with decorative bead accents. Some patina and wear are visible on the items, which adds to their vintage character. Display shelf dimensions measure approximately 17 inches in width based on the ruler visible in the image. Location: L