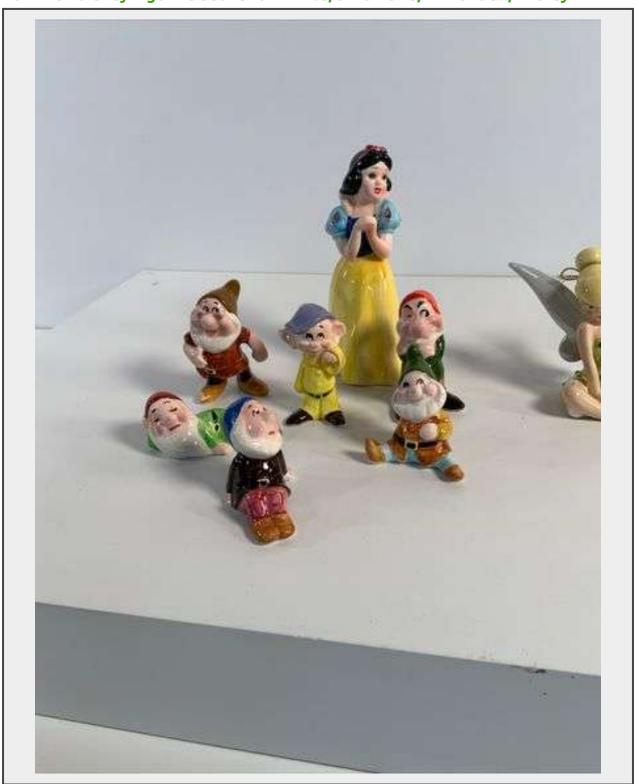

## **Description**

Set of collectible ceramic Disney figurines featuring Snow White, Six Dwarfs, Tinker Bell, and Mickey Mouse in a sorcerer outfit. The characters are painted with detailed features and vibrant colors. Each figurine is ceramic with markings indicating origin and licensing on the bottom, including 'Disney' and 'Japan'. The figurines vary slightly in height, with Snow White being the tallest. Condition shows signs of age and display

use, with no major chips or breaks visible except wear consistent with age and handling. Ideal for collectors or fans of Disney. Location C

Quantity: 1

https://www.coastaldownsizing.com/