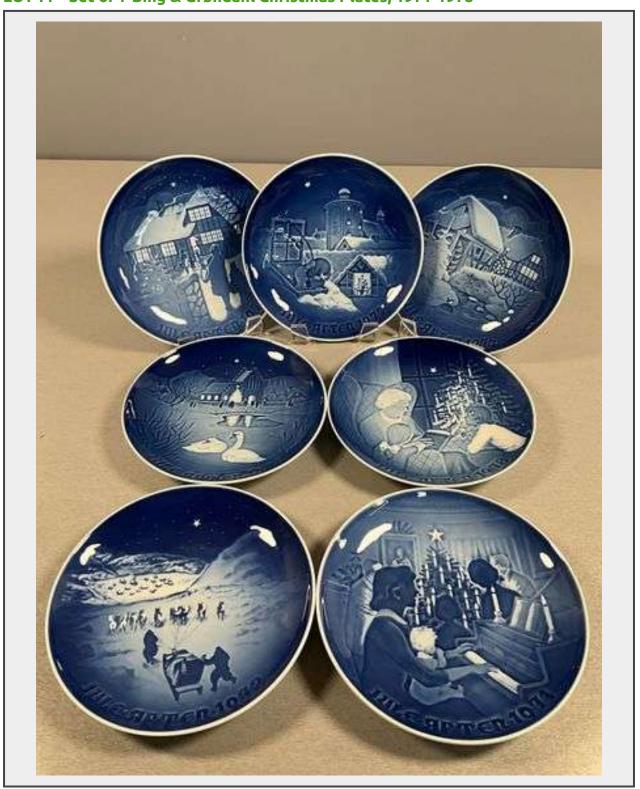

## **Sale Name:** January Coins, Collectibles and More (No Reserve) LOT 77 - Set of 7 Bing & Grøndahl Christmas Plates, 1971-1978

## **Description**

Set of seven collectible porcelain Christmas plates manufactured by Bing & Grøndahl of Denmark. Each plate features a detailed cobalt blue underglaze design commemorating different Christmas themes from 1971 through 1978. Missing 1976. The reverse side includes the hallmark, model number, and titles such as 'Jul i Grønland' (Christmas in Greenland) and 'Jul i Hjemmet' (Christmas at Home), among

others. Plates have pre-drilled holes for hanging as decorative wall art. Plates are in good condition; some signs of age-related wear on the base. Location: B

Quantity: 1

https://www.coastaldownsizing.com/